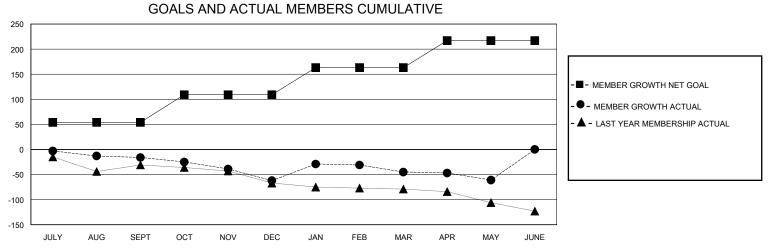

## District 24 I

Results as of: 5/31/2024

| GMT:                  |               | GMT CA    |               |                       |                         |                         |                                                    |  |
|-----------------------|---------------|-----------|---------------|-----------------------|-------------------------|-------------------------|----------------------------------------------------|--|
|                       | Club          | s         |               | Members               |                         |                         |                                                    |  |
| RESULTS FOR 2023-2024 |               |           |               | RESULTS FOR 2023-2024 |                         |                         |                                                    |  |
| QUARTER               | NEW CLUB GOAL | NEW CLUBS | DROPPED CLUBS | QUARTER MEM           | IBER GROWTH NET<br>GOAL | MEMBER GROWTH<br>ACTUAL | DROPPED<br>MEMBERS ACTUAL<br>(including transfers) |  |
| JULY/AUG/SEPT         | 0             | 0         | 1             | JULY/AUG/SEPT         | 54                      | 42                      | 49                                                 |  |
| OCT/NOV/DEC           | 0             | 0         | 1             | OCT/NOV/DEC           | 55                      | 40                      | 77                                                 |  |
| JAN/FEB/MAR           | 1             | 1         | 0             | JAN/FEB/MAR           | 54                      | 71                      | 50                                                 |  |
| APR/MAY/JUNE          | 0             | 0         | 0             | APR/MAY/JUNE          | 54                      | 40                      | 53                                                 |  |